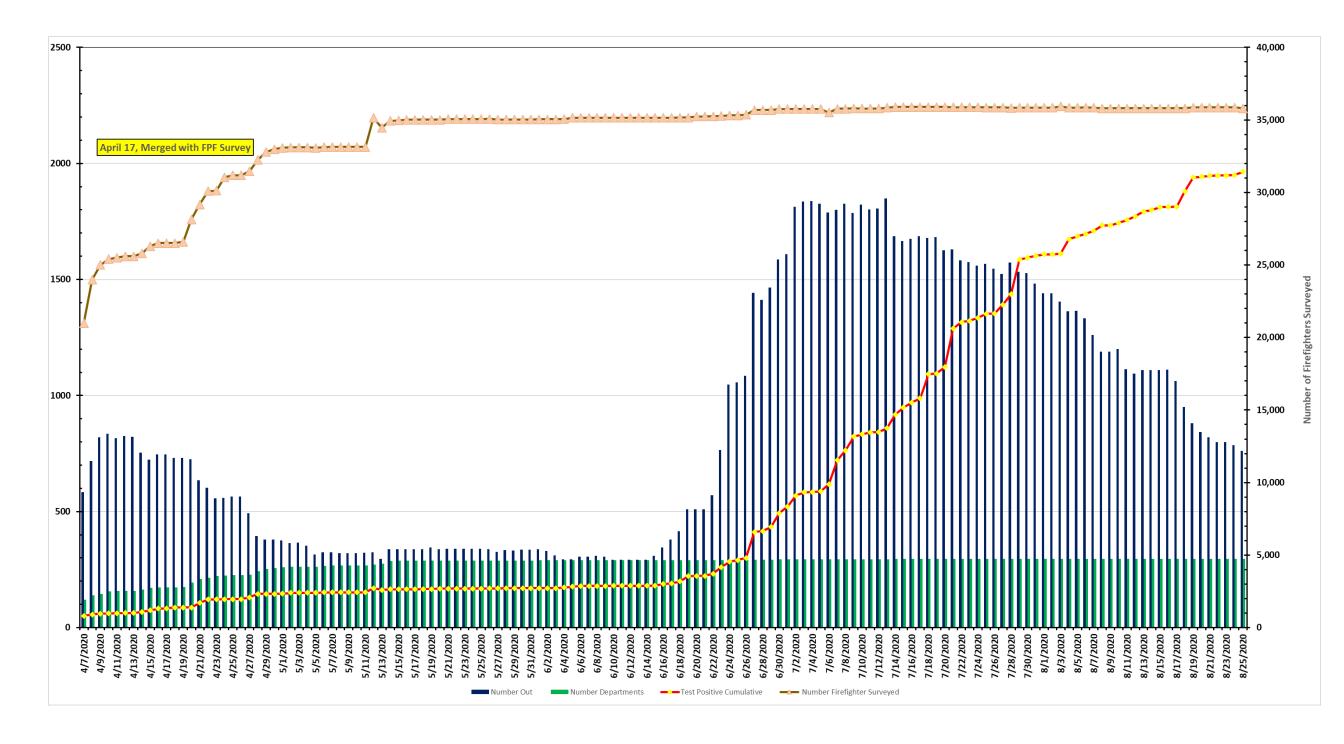

## Florida Fire Service COVID-19 Staffing Impact

| Total Workforce<br>Reporting |      | Fire<br>Departments |      | Workforce Out |     | Total Positive to Date |  |
|------------------------------|------|---------------------|------|---------------|-----|------------------------|--|
| 35,802                       | From | 296                 | With | 762           | And | 1,964                  |  |

## **Submissions by Region**

| <b>SERP Region</b> | <b>Workforce Total</b> | <b>Workforce Out</b> | <b>Total Positive</b> | Total Submission | s % Out |
|--------------------|------------------------|----------------------|-----------------------|------------------|---------|
| 1                  | 1,954                  | 37                   | 71                    | 55               | 1.89%   |
| 2                  | 1,921                  | 8                    | 39                    | 20               | 0.42%   |
| 3                  | 4,108                  | 92                   | 200                   | 25               | 2.24%   |
| 4                  | 5,864                  | 79                   | 307                   | 44               | 1.35%   |
| 5                  | 7,452                  | 123                  | 419                   | 57               | 1.65%   |
| 6                  | 3,828                  | 29                   | 140                   | 51               | 0.76%   |
| 7                  | 10,675                 | 394                  | 788                   | 44               | 3.69%   |
| <b>Grand Total</b> | 35,802                 | 762                  | 1964                  | 296              | 2.13%   |