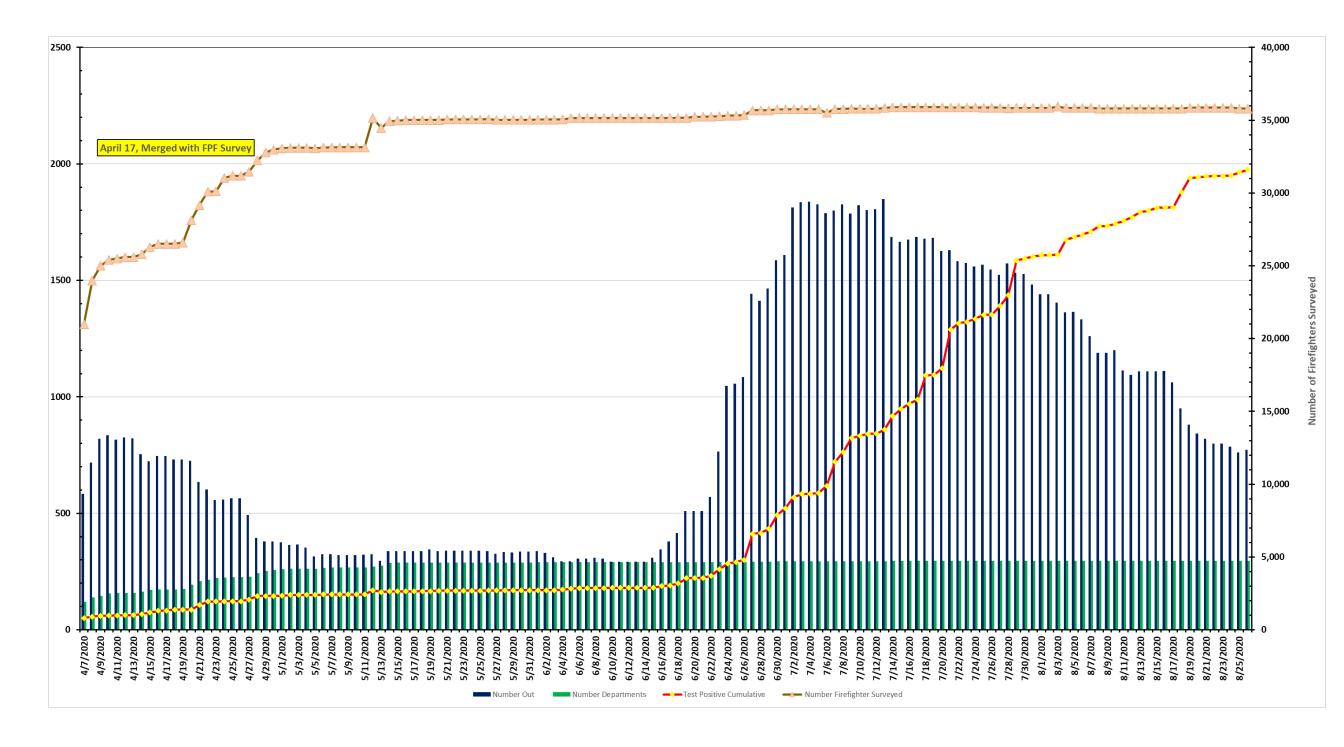

## Florida Fire Service COVID-19 Staffing Impact

| Total Workforce<br>Reporting |      | Fire<br>Departments |      | Workforce Out |     | Total Positive to Date |  |
|------------------------------|------|---------------------|------|---------------|-----|------------------------|--|
| 35,802                       | From | 296                 | With | 772           | And | 1,975                  |  |

## **Submissions by Region**

| <b>SERP Region</b> | <b>Workforce Total</b> | <b>Workforce Out</b> | <b>Total Positive</b> | <b>Total Submission</b> | s % Out |
|--------------------|------------------------|----------------------|-----------------------|-------------------------|---------|
| 1                  | 1,954                  | 37                   | 73                    | 55                      | 1.89%   |
| 2                  | 1,921                  | 8                    | 39                    | 20                      | 0.42%   |
| 3                  | 4,108                  | 92                   | 204                   | 25                      | 2.24%   |
| 4                  | 5,864                  | 82                   | 308                   | 44                      | 1.40%   |
| 5                  | 7,452                  | 130                  | 422                   | 57                      | 1.74%   |
| 6                  | 3,828                  | 31                   | 142                   | 51                      | 0.81%   |
| 7                  | 10,675                 | 392                  | 787                   | 44                      | 3.67%   |
| <b>Grand Total</b> | 35,802                 | 772                  | 1975                  | 296                     | 2.16%   |