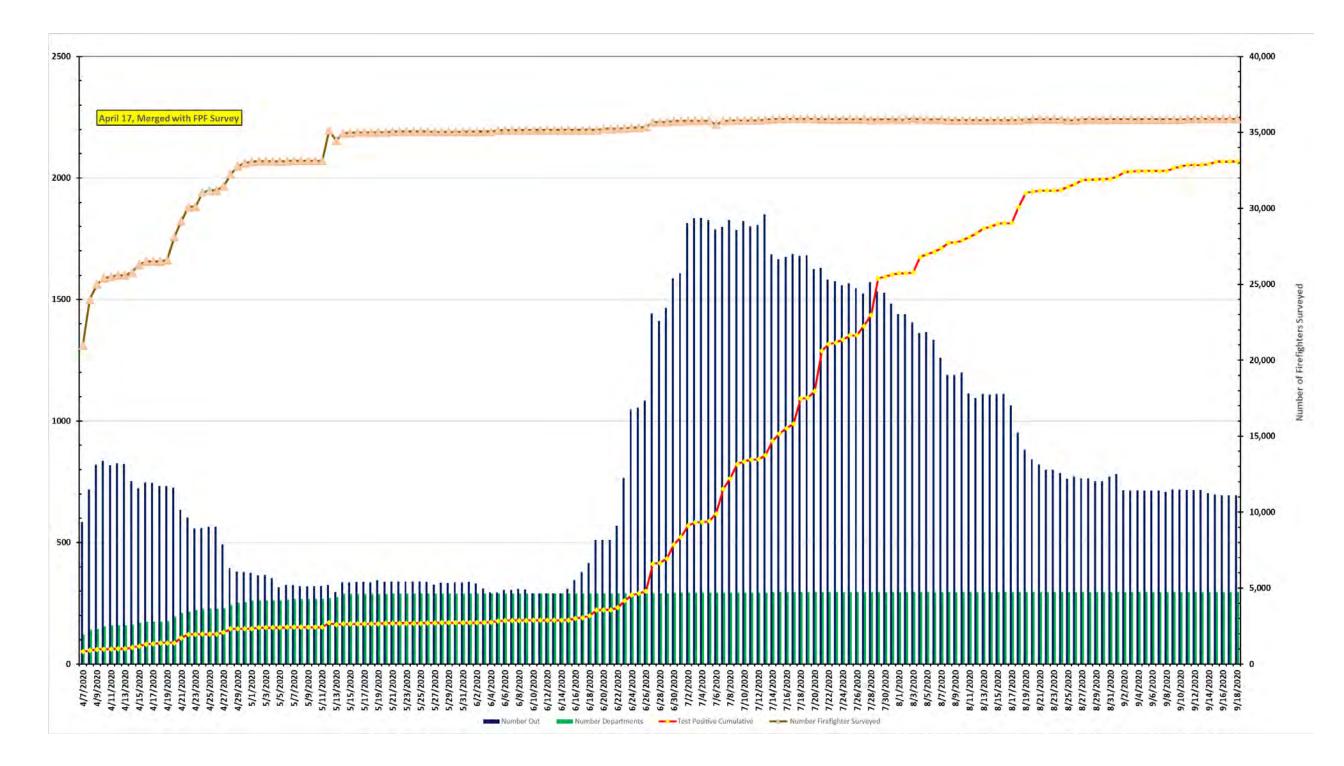

## Florida Fire Service COVID-19 Staffing Impact

| Total Workforce |      | Fire        |      | Workforce Out |     | Total<br>Positive to |
|-----------------|------|-------------|------|---------------|-----|----------------------|
| Reporting       |      | Departments |      |               |     | Date                 |
| 35,889          | From | 296         | With | 693           | And | 2,069                |

## Report For: 9/18/2020 8:32

## JOINT DATA COLLECTION AND ANALYSIS